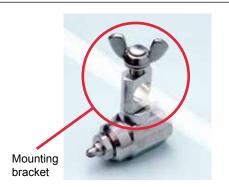

## ■Mounting Bracket (product code: MBW)

Mounting bracket enables easy fixing of a nozzle on a pole (metal rod) with desired spray direction. Available in two size for pipe diameters of 8 mm or 10 mm.

Available for the adaptor types T, NDB, UNDB, SNB, USNB, SPB, and USPB (not available for N-type adaptor).