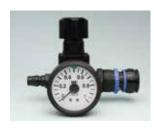

Pressure gauge kit including pressure reducing valve and two couplers.

Note: When using BIM\*\*04S types, this item is necessary.

HOW TO ORDER Please inquire or order for a specific BIM-GUN using these product codes.