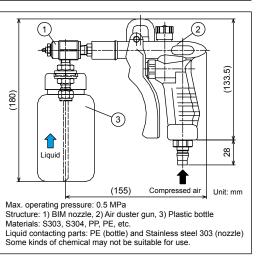

## Spray Gun Unit with BIM nozzles: BIM-GUN

Liquid siphon type with 250 ml bottle.\* Air capacity adjustability (as standard equipment).

Suitable for chemical spraying, etc. \*500 ml bottle is available as an option.