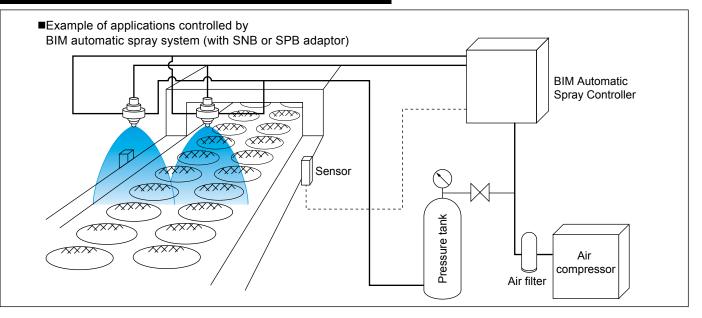

## Installation Example of BIM Automatic Spray System



## **Optional/ Related Products**

## ■Mounting Bracket (product code: MBW)

Mounting bracket enables easy fixing of a nozzle on a pole (metal rod) with desired spray direction. Available in two size for pipe diameters of 8 mm or 10 mm.

Available for the adaptor types T, NDB, UNDB, SNB, USNB, SPB, and USPB (not available for N-type adaptor).



## Spray Gun Unit with BIM nozzles: BIM-GUN

Liquid siphon type with 250 ml bottle.\* Air capacity adjustability (as standard equipment).

Suitable for chemical spraying, etc. \*500 ml bottle is available as an option.





Pressure gauge kit including pressure reducing valve and two couplers.

Note: When using BIM\*\*04S types, this item is necessary.



HOW TO ORDER Please inquire or order for a specific BIM-GUN using these product codes.

(Fla