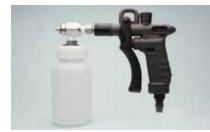

## Spray Gun Unit with BIM nozzles: BIM-GUN

Liquid siphon type with 250 ml bottle.\* Air capacity adjustability (as standard equipment).

Suitable for chemical spraying, etc. \*500 ml bottle is available as an option.